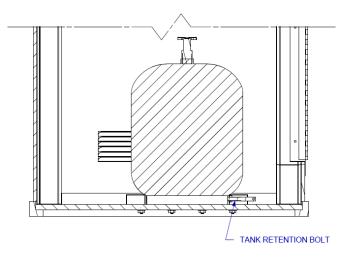

### LP GAS TANK RETENTION

If using a LP gas tank, the tank must be properly secured within the structure to prevent being knocked over.

The tank retention system must be securely fastened to the bottom of the island with the use of bolts, washers and nuts. There must be a minimum clearance of 2 inches/5 cm/50 mm between the floor and the cylinder enclosure. Once secured, place the LP tank in the tank retention system and tighten the tank retention bolt until the tank is snug and cannot move.