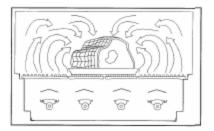

**Cooking With Indirect Heat:** You can cook poultry and large cuts of meat slowly to perfection on one side of the grill by indirect heat from the next burner. The heat from the lighted burner circulates gently throughout the grill, cooking the meat or poultry without any direct flame beneath or below the food you are preparing. This method greatly reduces flare-ups when cooking extra fatty cuts, because there is no direct flame to ignite the fats and juices that drip down during cooking. Place a drip pan slightly smaller than the cut of meat on the cooking grids or flame tamer surface under the meat being cooked. This will allow you to catch meat juices for making gravy.