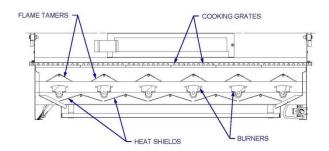

#### CAUTION: DO NOT LEAVE GRILL UNATTENDED WHILE GRILL IS IN USE

1. Place stainless steel heat shields on lowest ledge under / between burners in grill insert (see drawing to the right).

2. Place stainless steel flame tamers on lower ledge above burners in grill insert (see drawing to the right).

3. Place cooking grids in grill insert on ledge above flame tamers (see drawing to the right).