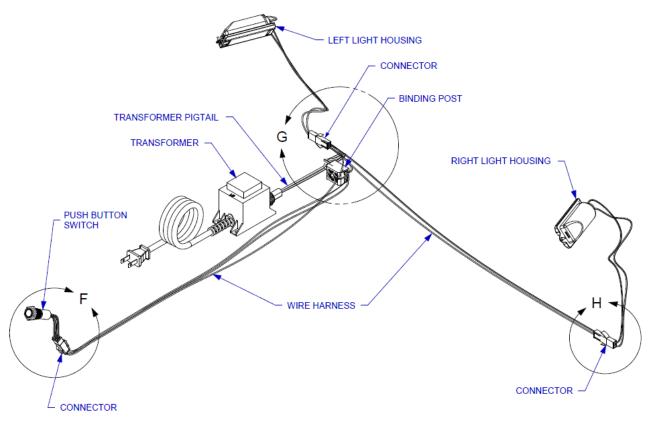

metal clip that clamps onto the glass cover and snaps into the light housing on the screw end. Unsnap the cover by carefully prying apart the metal clip from the light bulb housing. Once unsnapped, slide the cover out and away from the housing and set somewhere safe.



3. Remove old light bulb by pulling the bulb out of the housing (make sure bulb is cool before removal).





## LIGHT SYSTEM (CONT.)

4. Using a soft cloth or paper towel, replace new light bulb into the housing (finger prints left on the bulb may reduce its life). Make sure the metal prongs on the light bulb slip into the openings in the light housing.



5. Replace glass cover and re-snap metal clip into light housing. Replace screw and tighten. To replace the other bulb, follow the same procedure.

### WIRING DIAGRAM







## **CLEANING & MAINTENANCE**

#### CLEANING THE COOKING GRIDS

After cooking, turn control knobs to "OFF" and let grill cool before attempting to clean your cooking grids. Before first use and periodically it is suggested that you wash the cooking grids in a mild soap and warm water solution. You can use a washcloth or a vegetable brush to clean your cooking grids.

#### **CLEANING THE FLAME TAMERS & HEAT SHIELDS**

Washing the flame tamers & heat shields after every use is not necessary but periodically it is suggested you wash them in a soap and warm water solution. Use a wire brush to remove stubborn burned on cooking residue. Dry the flame tamers & heat shields thoroughly before you reinstall it in the cooking insert.

#### **CLEANING THE BURNERS**

**IMPORTANT:** Gas control kn