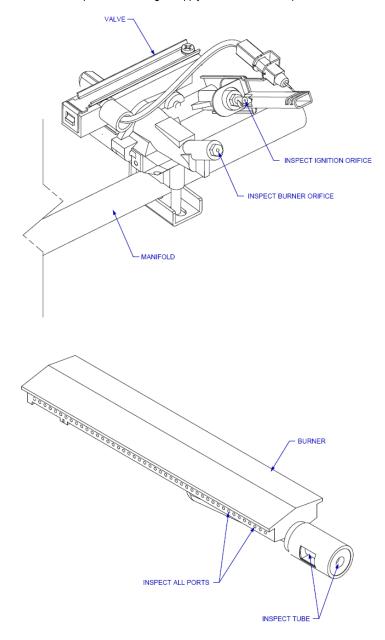

### **BURNER CLEANING**

1. Remove burner from the grill insert (See drawing below). Bend a stiff wire (a light-weight coat hanger works well) into a small hook as shown to the right. Run the hook through each burner tube and burner several times.

- 2. Use a narrow bottlebrush with a flexible handle. Run the hook through each burner tube and burner several times.
- 3. Wire brush entire outside surface of burner to remove loose corrosion.
- 4. Clean any clogged hole with a stiff wire (such as an open paper clip).
- 5. Inspect the burner assembly for any openings caused by corrosion.

1. Remove burners from grill by carefully lifting each burner up and away from gas valve orifice.

- 2. Wire brush entire outer surface of burner to remove food residue and dirt. Clean any clogged ports with a stiff wire such as an open paper clip.
- 3. Inspect the burner for damage (cracks or holes) and if such damage is found, order and install a new burner.
- 4. After installation, check to insure that gas valve orifices are correctly placed inside ends of burner tubes. Also check position of spark electrode.