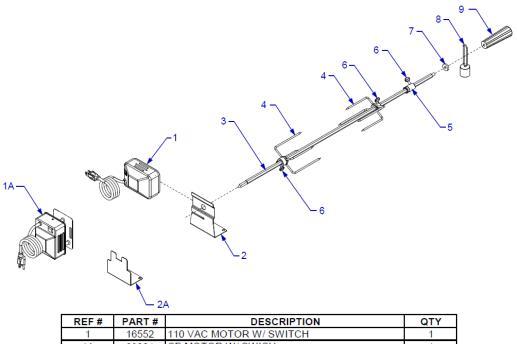

For successful roistering, the meat should be centered and balanced as evenly as possible on the spit rod to avoid overworking the rotisserie motor (see rotisserie kit assembly shown below).

Since indirect heat is often used in cooking on a rotisserie, a foil or aluminum drip pan is advisable to prevent excessive flare-ups. Generally, the cooking grills are removed to allow for the swing of the rotisserie. A basting pan is placed under the rotisserie area on top of the flame tamer(s) to catch the drippings.

### WARNING: Never operate Rotisserie Burner with main burner(s) "ON" Warming Rack must be removed when operating the Rotisserie Burner

| REF # | PART # | DESCRIPTION                               | QTY |
|-------|--------|-------------------------------------------|-----|
| 1     | 16552  | 110 VAC MOTOR W/ SWITCH                   | 1   |
| 1A    | 68001  | CE MOTOR W/ SWICH                         | 1   |
| 2     | 16554  | MOTOR MOUNT BRACKET                       | 1   |
| 2A    | 18360  | CE MOTOR MOUNT BRACKET                    | 1   |
| 3     | 16551  | 30" GRILL ROTISSERIE ROD - 37 1/4" LENGTH | 1   |
|       | 16618  | 38" GRILL ROTISERRIE ROD - 44 3/4" LENGTH | 1   |
|       | 16620  | 42" GRILL ROTISSERIE ROD - 36 1/4" LENGTH | 1   |
|       | 62710  | DIABLO ROTISSERIE ROD                     | 1   |
| 4     | 16553  | LARGE 4-PRONG SPIT FORK                   | 2   |
| 5     | 16591  | SHAFT COLLAR                              | 1   |
| 6     | 16587  | 1/4-20 X 1/2 THUMBSCREW                   | 3   |
| 7     | 16675  | KEY WASHER                                | 1   |
| 8     | 16586  | COUNTER BALANCE                           | 1   |
| 9     | 16585  | BLACK PHENOLIC HANDLE                     | 1   |

The meat should be centered and balanced as evenly as possible on the spit rod to avoid overworking the motor.

NOTE: To evenly balance the food on the spit rod, it is important to follow the directions as shown. The trolley thumb screw should be located on the inside of the grill, screw the knurled nut on next, the counter weight is then added and then screw on the black handle.

To adjust the counter-weight, unloosen the black handle and slide the counter-weight up or down to properly position the weight of the food being cooked.

Since indirect heat is often used in cooking on a rotisserie, a foil or aluminum drip pan is advisable to prevent excessive flare-ups. If more space is needed when using the rotisserie, remove the cooking grates and place the drip pan on the flame tamers. You may wish to add beer, wine or water to pan.