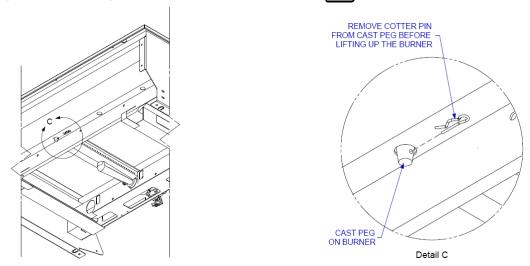

NOTE: Please remove the cotter pins from the burners before installing unit into an island. See page 11 for cotter pin removal.

### CAUTION – Always turn off the gas supply prior to clearing your grill.

1. Replace burner back into the grill insert. There is no need to replace the cotter pin back into the cast peg, it is for shipping purposes only. 2. Check the burner for proper location after replacing. Make sure the valve orifices are inside of the burner tubes (see drawing below). If the valve orifices do not fit inside the burner tubes, lighting the burners may cause explosion and/or fire.

#### c. Plugged orifice

**CORRECTION:** Remove cooking grids, flame tamers and grease tray. Remove burners from bottom of grill insert by pulling cotter pin from beneath burner peg using a screwdriver or needle nose pliers (Please reference the diagram on page 11). Carefully lift each burner up and away from gas valve orifice. Remove the orifice from each burner up and away from gas valve and gently clear any obstruction with a fine wire. Re-install each orifice, reinstall burners over orifices and seat each burner peg into mounting bracket at bottom of grill insert. There is no need to replace the cotter pins, they are for shipping purposes only. Replace cooking components and grease collectors. If an obstruction is suspected in gas valve(s) or gas valve bracket, please contact your gas grill dealer or gas appliance service person for assistance.