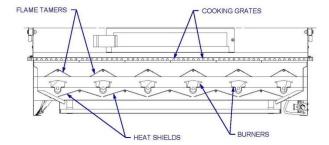

#### CAUTION: DO NOT LEAVE GRILL UNATTENDED WHILE GRILL IS IN USE

1. Place stainless steel heat shields on lowest ledge under / between burners in grill insert (see drawing to the right).

2. Place stainless steel flame tamers on lower ledge above burners in grill insert (see drawing to the right).

3. Place cooking grids in grill insert on ledge above flame tamers (see drawing to the right).