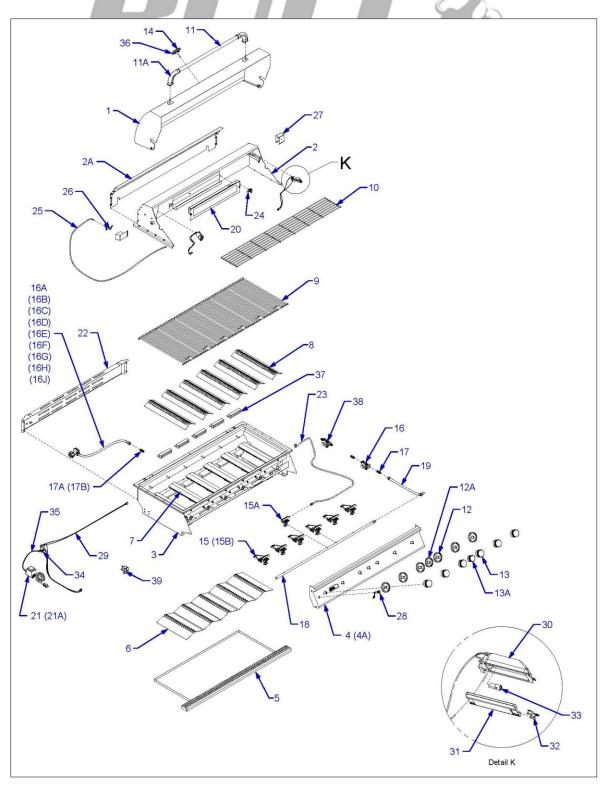

### WARNING: Never operate Rotisserie Burner with main burner(s) "ON" Warming Rack must be removed when operating the Rotisserie Burner

| REF # | PART # | DESCRIPTION                               | QTY |
|-------|--------|-------------------------------------------|-----|
| 1     | 16552  | 110 VAC MOTOR W/ SWITCH                   | 1   |
| 1A    | 68001  | CE MOTOR W/ SWICH                         | 1   |
| 2     | 16554  | MOTOR MOUNT BRACKET                       | 1   |
| 2A    | 18360  | CE MOTOR MOUNT BRACKET                    | 1   |
| 3     | 16551  | 30" GRILL ROTISSERIE ROD - 37 1/4" LENGTH | 1   |
|       | 16618  | 38" GRILL ROTISERRIE ROD - 44 3/4" LENGTH | 1   |
|       | 16620  | 42" GRILL ROTISSERIE ROD - 36 1/4" LENGTH | 1   |
|       | 62710  | DIABLO ROTISSERIE ROD                     | 1   |
| 4     | 16553  | LARGE 4-PRONG SPIT FORK                   | 2   |
| 5     | 16591  | SHAFT COLLAR                              | 1   |
| 6     | 16587  | 1/4-20 X 1/2 THUMBSCREW                   | 3   |
| 7     | 16675  | KEY WASHER                                | 1   |
| 8     | 16586  | COUNTER BALANCE                           | 1   |
| 9     | 16585  | BLACK PHENOLIC HANDLE                     | 1   |