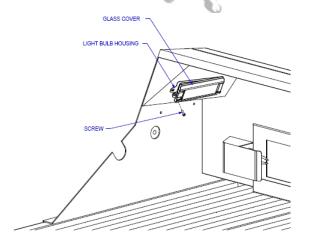

### LIGHT BULB REPLACEMENT

If light bulb(s) need to be replaced, make sure power is disconnected and grill and light bulbs are completely cool to the touch.

1. Remove screw with a small Phillips screwdriver. Caution: Glass cover may be loose, ensure the cover is properly supported before completely removing the screw.

2. There is a metal clip that clamps onto the glass cover and snaps into the light housing on the screw end. Unsnap the cover by carefully prying apart the metal clip from the light bulb housing. Once unsnapped, slide the cover out and away from the housing and set somewhere safe.

3. Remove old light bulb by pulling the bulb out of the housing (make sure bulb is cool before removal).

## LIGHT SYSTEM (CONT.)

4. Using a soft cloth or paper towel, replace new light bulb into the housing (finger prints left on the bulb may reduce its life). Make sure the metal prongs on the light bulb slip into the openings in the light housing.

5. Replace glass cover and re-snap metal clip into light housing. Replace screw and tighten. To replace the other bulb, follow the same procedure.