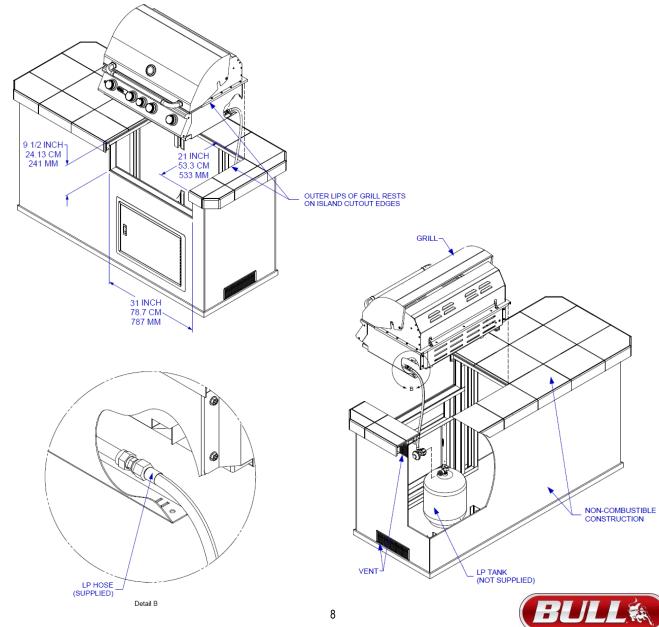

### SPECIFICATIONS FOR BARBECUE STRUCTURE

1. Your choice of masonry can be used for cabinet construction for the built-in gas grill; however it must be **non-combustible** material. Keep in mind when choosing a location for your grill that it should NOT be located under any overhead combustible construction. Upper and lower level vents must be provided for combustion air on both sides of built-in cabinet. Vents on BBQ insert must remain unobstructed to allow for combustion air and ventilation. Upper vents must be located within 5 inches/12.7 cm/127 mm from the top of the island enclosure to the bottom of the vent. Lower vents must be located within 1 inch/2.54 cm/25.4 mm from the bottom of the island enclosure to the bottom of the first vent openings and no more than 5 inches/12.7 cm/127 mm from the bottom of the island enclosure to the bottom of the vents you use must meet ANSI Standard codes. The upper vents must have openings that have a total free area of not less than 1 sq in/6.45 sq cm/645 sq mm per lb/kg of stored fuel capacity per vent. Both upper and lower vent openings must have minimum dimensions so as to permit the entrance of a 1/8 in/.31 cm/3.17 mm diameter rod.

- 2. The BBQ grill requires a wall opening of the following dimensions: See PAGES 7 & 8 for different models.
- 3. Place gas grill assembly into wall opening as shown in illustration on pages 7 & 8. BBQ rests on side and back edges of the BBQ insert.

#### 4. For propane gas LP TANK STORAGE AREA MUST BE ISOLATED FROM GRILL AND VENTED.

5. Do not use any combustible materials for this construction. Minimum horizontal clearance to adjacent combustible surface from side and back of the grill must be **21 inches/54 cm/533 mm**. A 6 inch/15 cm/152 mm clearance is required behind grill to allow front portion of hood to open and for ventilation purposes.

### PROPANE GAS CONNECTIONS

**CAUTION:** Changing the gas tanks must be done away from any source of ignition.

- In the United States, the LP gas pressure regulator and hose assembly supplied with this unit must be used without alteration and must be less than 59in/1.5meters in length. If this assembly needs to be replaced, use only the type 1 specified in the parts list supplied with this unit. Use a LP tank with a type 1 cylinder valve.

 Outside the United States, the LP gas pressure regulator is not supplied with the grill but Cavagna Group BS3016 Type 634PR regulator or equivalent can be purchased from Bull dealers or hardware stores.

- Make sure the tank is firmly secured in an upright position.

- In the United States, turn the black coupling nut of the hose and regulator assembly in a clockwise direction (see picture to the right).

- Outside the United States, turn the coupling nut of the hose and regulator assembly in a clockwise direction with an adjustable wrench (see picture below).

- Make sure it is completely threaded onto the cylinder valve before turning gas supply on.