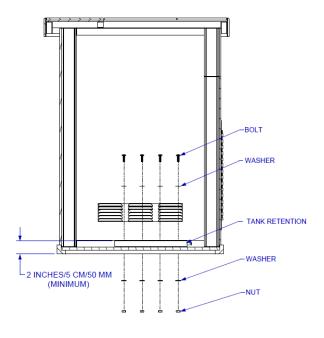

### LP GAS TANK RETENTION

If using a LP gas tank, the tank must be properly secured within the structure to prevent being knocked over.

The tank retention system must be securely fastened to the bottom of the island with the use of bolts, washers and nuts. There must be a minimum clearance of 2 inches/5 cm/50 mm between the floor and the cylinder enclosure. Once secured, place the LP tank in the tank retention system and tighten the tank retention bolt until the tank is snug and cannot move.