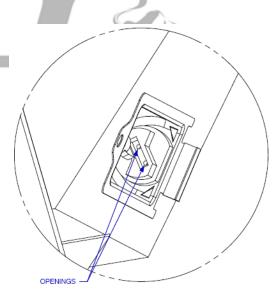

## LIGHT SYSTEM (CONT.)

4. Using a soft cloth or paper towel, replace new light bulb into the housing (finger prints left on the bulb may reduce its life). Make sure the metal prongs on the light bulb slip into the openings in the light housing.