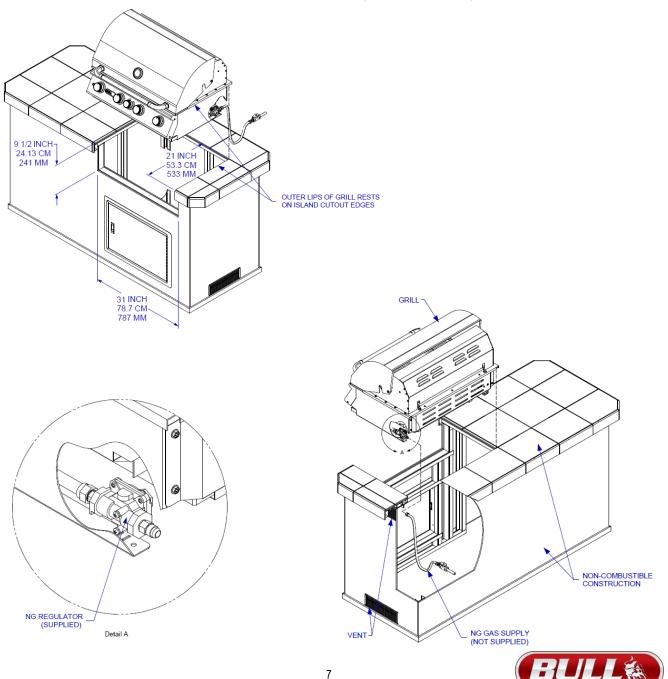

### SPECIFICATIONS FOR BARBECUE STRUCTURE

1. Your choice of masonry can be used for cabinet construction for the built-in gas grill; however it must be **non-combustible** material. Keep in mind when choosing a location for your grill that it should NOT be located under any overhead combustible construction. Upper and lower level vents must be provided for combustion air on both sides of built-in cabinet. Vents on BBQ insert must remain unobstructed to allow for combustion air and ventilation. Upper vents must be located within 5 inches/12.7 cm/127 mm from the top of the island enclosure to the bottom of the vent. Lower vents must be located within 1 inch/2.54 cm/25.4 mm from the bottom of the island enclosure to the bottom of the first vent openings and no more than 5 inches/12.7 cm/127 mm from the bottom of the island enclosure to the bottom of the vents you use must meet ANSI Standard codes. The upper vents must have openings that have a total free area of not less than 1 sq in/6.45 sq cm/645 sq mm per lb/kg of stored fuel capacity per vent. Both upper and lower vent openings must have minimum dimensions so as to permit the entrance of a 1/8 in/.31 cm/3.17 mm diameter rod.

- 2. The BBQ grill requires a wall opening of the following dimensions: See PAGES 7 & 8 for different models.
- 3. Place gas grill assembly into wall opening as shown in illustration on pages 7 & 8. BBQ rests on side and back edges of the BBQ insert.

#### 4. For propane gas LP TANK STORAGE AREA MUST BE ISOLATED FROM GRILL AND VENTED.

5. Do not use any combustible materials for this construction. Minimum horizontal clearance to adjacent combustible surface from side and back of the grill must be **21 inches/54 cm/533 mm**. A 6 inch/15 cm/152 mm clearance is required behind grill to allow front portion of hood to open and for ventilation purposes.

### NATURAL GAS CONNECTIONS

**IMPORTANT:** Bull Outdoor Products does not recommend the use of any quick connect fittings or lines to the unit. Use of these types of fittings or lines could cause low gas flow and greatly reduce the performance of the unit.

- Pipe sealing compound or pipe thread tape of the type resistant to the
- action of natural gas must be used on all male pipe thread.
- Apply compound or tape to at least the first three threads when making the connection.
- Remove plastic cap from regulator installed on grill.
- Attach stainless steel flex line 3/8"/9.5 mm flare-female end to the regulator.
- Attached the other end of flex line to shut-off valve through a nipple.
- Attach a shut-off valve to gas supply pipe.