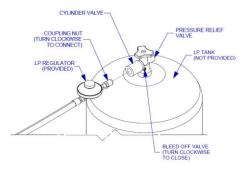

### PROPANE GAS CONNECTIONS

**CAUTION:** Changing the gas tanks must be done away from any source of ignition.

- In the United States, the LP gas pressure regulator and hose assembly supplied with this unit must be used without alteration and must be less than 59in/1.5meters in length. If this assembly needs to be replaced, use only the type 1 specified in the parts list supplied with this unit. Use a LP tank with a type 1 cylinder valve.

 Outside the United States, the LP gas pressure regulator is not supplied with the grill but Cavagna Group BS3016 Type 634PR regulator or equivalent can be purchased from Bull dealers or hardware stores.

- Make sure the tank is firmly secured in an upright position.

- In the United States, turn the black coupling nut of the hose and regulator assembly in a clockwise direction (see picture to the right).

- Outside the United States, turn the coupling nut of the hose and regulator assembly in a clockwise direction with an adjustable wrench (see picture below).

- Make sure it is completely threaded onto the cylinder valve before turning gas supply on.