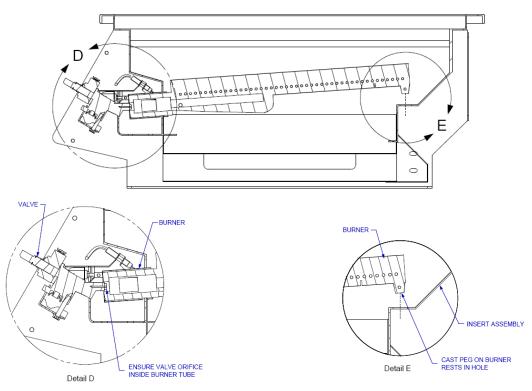

### CAUTION – Always turn off the gas supply prior to clearing your grill.

1. Replace burner back into the grill insert. There is no need to replace the cotter pin back into the cast peg, it is for shipping purposes only. 2. Check the burner for proper location after replacing. Make sure the valve orifices are inside of the burner tubes (see drawing below). If the valve orifices do not fit inside the burner tubes, lighting the burners may cause explosion and/or fire.

#### c. Plugged orifice

**CORRECTION:** Remove cooking grids, flame tamers and grease tray. Remove burners from bottom of grill insert by pulling cotter pin from beneath burner peg using a screwdriver or needle nose pliers (Please reference the diagram on page 11). Carefully lift each burner up and away from gas valve orifice. Remove the orifice from each burner up and away from gas valve and gently clear any obstruction with a fine wire. Re-install each orifice, reinstall burners over orifices and seat each burner peg into mounting bracket at bottom of grill insert. There is no need to replace the cotter pins, they are for shipping purposes only. Replace cooking components and grease collectors. If an obstruction is suspected in gas valve(s) or gas valve bracket, please contact your gas grill dealer or gas appliance service person for assistance.