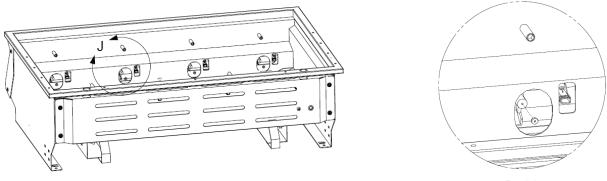

#### c. Plugged orifice

**CORRECTION:** Remove cooking grids, flame tamers and grease tray. Remove burners from bottom of grill insert by pulling cotter pin from beneath burner peg using a screwdriver or needle nose pliers (Please reference the diagram on page 11). Carefully lift each burner up and away from gas valve orifice. Remove the orifice from each burner up and away from gas valve and gently clear any obstruction with a fine wire. Re-install each orifice, reinstall burners over orifices and seat each burner peg into mounting bracket at bottom of grill insert. There is no need to replace the cotter pins, they are for shipping purposes only. Replace cooking components and grease collectors. If an obstruction is suspected in gas valve(s) or gas valve bracket, please contact your gas grill dealer or gas appliance service person for assistance.

Detail J

#### d. Misalignment of igniter on burner

**CORRECTION:** Check for proper position of electrode tip. The tip of the electrode should be pointing forward toward the front and free from grease for spark discharging. The ignition wire should be firmly connected to the valve ignition and electrode. Replace the ignition wire if the wire were broken or cracked. With gas supply closed and all control knobs set to "OFF", check each positive igniter individually for presence of spark at electrode. In turn, push each control knob in fully and rotate about 1/4 turn to the left (counter-clockwise) until click is heard; the trigger hitting the strike block should produce a blue spark at the electrode tip. Return control knob to "OFF" before checking next igniter.