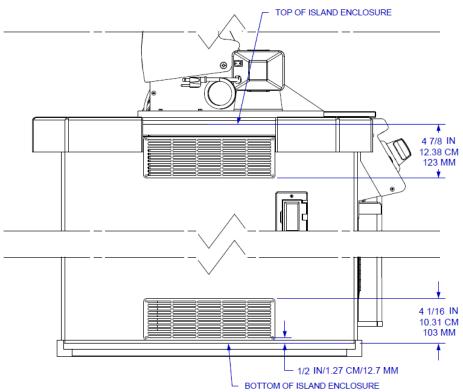

### SPECIFICATIONS FOR BARBECUE STRUCTURE

1. Your choice of masonry can be used for cabinet construction for the built-in gas grill; however it must be **non-combustible** material. Keep in mind when choosing a location for your grill that it should NOT be located under any overhead combustible construction. Upper and lower level vents must be provided for combustion air on both sides of built-in cabinet. Vents on BBQ insert must remain unobstructed to allow for combustion air and ventilation. Upper vents must be located within 5 inches/12.7 cm/127 mm from the top of the island enclosure to the bottom of the vent. Lower vents must be located within 1 inch/2.54 cm/25.4 mm from the bottom of the island enclosure to the bottom of the first vent openings and no more than 5 inches/12.7 cm/127 mm from the bottom of the island enclosure to the bottom of the vents you use must meet ANSI Standard codes. The upper vents must have openings that have a total free area of not less than 1 sq in/6.45 sq cm/645 sq mm per lb/kg of stored fuel capacity per vent. Both upper and lower vent openings must have minimum dimensions so as to permit the entrance of a 1/8 in/.31 cm/3.17 mm diameter rod.

- 2. The BBQ grill requires a wall opening of the following dimensions: See PAGES 7 & 8 for different models.
- 3. Place gas grill assembly into wall opening as shown in illustration on pages 7 & 8. BBQ rests on side and back edges of the BBQ insert.