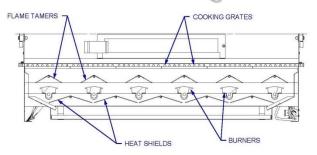

#### CAUTION: DO NOT LEAVE GRILL UNATTENDED WHILE GRILL IS IN USE

1. Place stainless steel heat shields on lowest ledge under / between burners in grill insert (see drawing to the right).

2. Place stainless steel flame tamers on lower ledge above burners in grill insert (see drawing to the right).

3. Place cooking grids in grill insert on ledge above flame tamers (see drawing to the right).