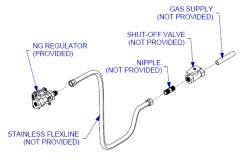

### NATURAL GAS CONNECTIONS

**IMPORTANT:** Bull Outdoor Products does not recommend the use of any quick connect fittings or lines to the unit. Use of these types of fittings or lines could cause low gas flow and greatly reduce the performance of the unit.

- Pipe sealing compound or pipe thread tape of the type resistant to the
- action of natural gas must be used on all male pipe thread.
- Apply compound or tape to at least the first three threads when making the connection.
- Remove plastic cap from regulator installed on grill.
- Attach stainless steel flex line 3/8"/9.5 mm flare-female end to the regulator.
- Attached the other end of flex line to shut-off valve through a nipple.
- Attach a shut-off valve to gas supply pipe.