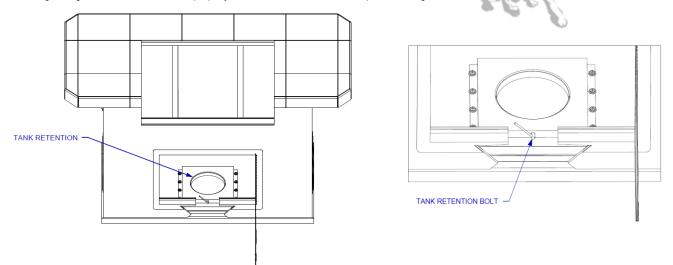

### LP GAS TANK RETENTION

If using a LP gas tank, the tank must be properly secured within the structure to prevent being knocked over.

The tank retention system must be securely fastened to the bottom of the island with the use of bolts, washers and nuts. There must be a minimum clearance of 2 inches/5 cm/50 mm between the floor and the cylinder enclosure. Once secured, place the LP tank in the tank retention system and tighten the tank retention bolt until the tank is snug and cannot move.