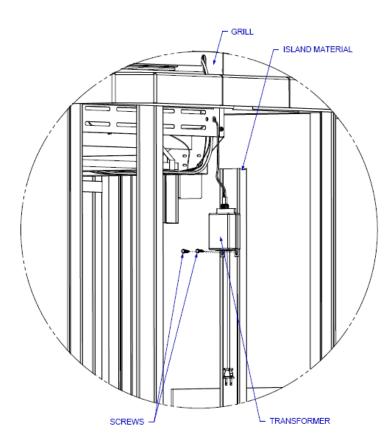

### TRANSFORMER

In order to ensure transformer and interior light system longevity, the transformer must be installed at least 6 inches/15 cm/152 mm above the ground. The transformer may be attached to your island material using metal screws. To install your transformer, secure two screws (not provided) through the designed mounting tabs (see illustration below).