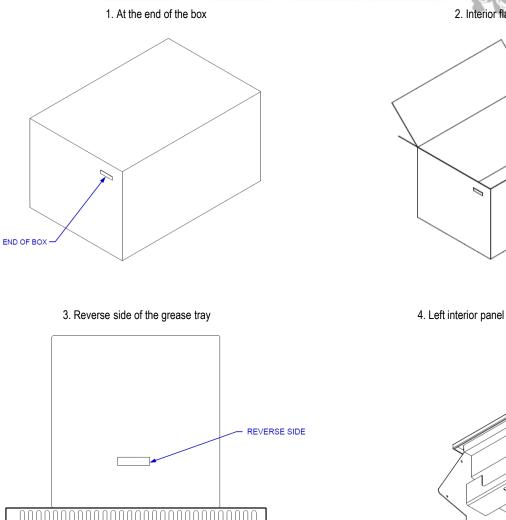

# LOCATIONS OF SERIAL NUMBER

Essential information about your product is encoded in the serial number of your grill. This information will be required for all warranty claims, ordering replacement parts and will identify any variations of your unit. It is extremely important that you record your serial number and register your grill from the Proof of Purchase. The serial number of your grill is located in the following areas:

2. Interior flap of the box

4. Left interior panel of the insert assembly

LEFT INTERIOR PANEL OF THE INSERT ASSEMBLY