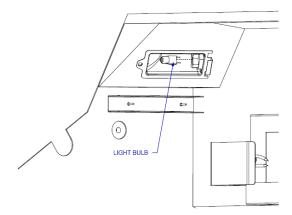

## LIGHT SYSTEM

### LIGHT BULB REPLACEMENT

If light bulb(s) need to be replaced, make sure power is disconnected and grill and light bulbs are completely cool to the touch.

1. Remove screw with a small Phillips screwdriver. Caution: Glass cover may be loose, ensure the cover is properly supported before completely removing the screw.

2. There is a metal clip that clamps onto the glass cover and snaps into the light housing on the screw end. Unsnap the cover by carefully prying apart the metal clip from the light bulb housing. Once unsnapped, slide the cover out and away from the housing and set somewhere safe.

3. Remove old light bulb by pulling the bulb out of the housing (make sure bulb is cool before removal).