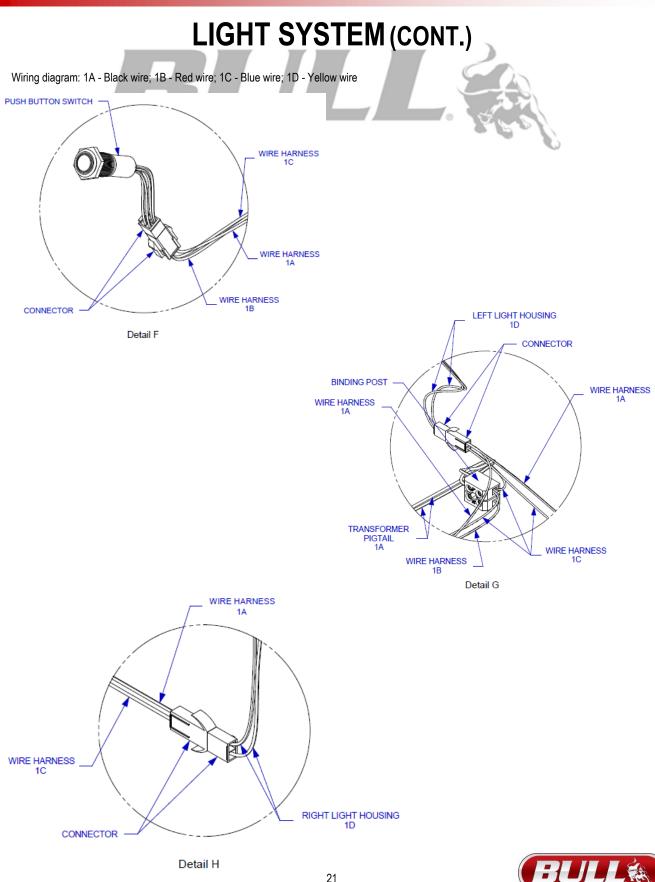

al clip that clamps onto the glass cover and snaps into the light housing on the screw end. Unsnap the cover by carefully prying apart the metal clip from the light bulb housing. Once unsnapped, slide the cover out and away from the housing and set somewhere safe.



3. Remove old light bulb by pulling the bulb out of the housing (make sure bulb is cool before removal).





## LIGHT SYSTEM (CONT.)

4. Using a soft cloth or paper towel, replace new light bulb into the housing (finger prints left on the bulb may reduce its life). Make sure the metal prongs on the light bulb slip into the openings in the light housing.



5. Replace glass cover and re-snap metal clip into light housing. Replace screw and tighten. To replace the other bulb, follow the same procedure.

### WIRING DIAGRAM







## **CLEANING & MAINTENANCE**

#### CLEANING THE COOKING GRIDS

After cooking, turn control knobs to "OFF" and let grill cool before attempting to clean your cooking grids. Before first use and periodically it is suggested that you wash the cooking grids in a mild soap and warm water solution. You can use a washcloth or a vegetable brush to clean your cooking grids.

#### **CLEANING THE FLAME TAMERS & HEAT SHIELDS**

Washing the flame tamers & heat shields after every use is not necessary but periodically it is suggested you wash them in a soap and warm water solution. Use a wire brush to remove stubborn burned on cooking residue. Dry the flame tamers & heat shields thoroughly before you reinstall it in the cooking insert.

#### **CLEANING THE BURNERS**

**IMPORTANT:** Gas control knobs