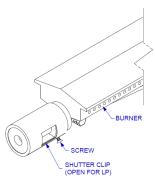

### **BURNER SHUTTER CLIP INSPECTION / ADJUSTMENT**

The burners are set to a factory setting; however the air to fuel mixture may need to be adjusted to accommodate different gas pressures. In order to adjust the air to fuel mixture, loosen the screw and rotate the shutter clip to the appropriate setting (see diagrams below). Tighten the screw and repeat adjustment procedure to the remaining burners. This should improve burner efficiency.