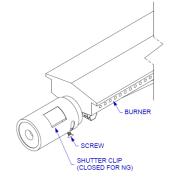

### **BURNER SHUTTER CLIP INSPECTION / ADJUSTMENT**

The burners are set to a factory setting; however the air to fuel mixture may need to be adjusted to accommodate different gas pressures. In order to adjust the air to fuel mixture, loosen the screw and rotate the shutter clip to the appropriate setting (see diagrams below). Tighten the screw and repeat adjustment procedure to the remaining burners. This should improve burner efficiency.