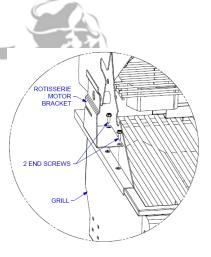

### LIGHTING & OPERATING INSTRUCTIONS

To install the motor bracket, remove the two (2) end screws on the grill closest to the front. Place bracket on top of grill lip and replace screws (see drawing to the right). Bracket can be installed on either side of the unit.