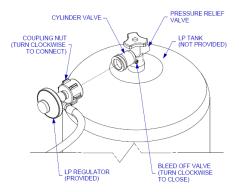

### PROPANE GAS CONNECTIONS

**CAUTION:** Changing the gas tanks must be done away from any source of ignition.

- In the United States, the LP gas pressure regulator and hose assembly supplied with this unit must be used without alteration and must be less than 59in/1.5meters in length. If this assembly needs to be replaced, use only the type 1 specified in the parts list supplied with this unit. Use a LP tank with a type 1 cylinder valve.

 Outside the United States, the LP gas pressure regulator is not supplied with the grill but Cavagna Group BS3016 Type 634PR regulator or equivalent can be purchased from Bull dealers or hardware stores.

- Make sure the tank is firmly secured in an upright position.

- In the United States, turn the black coupling nut of the hose and regulator assembly in a clockwise direction (see picture to the right).

- Outside the United States, turn the coupling nut of the hose and regulator assembly in a clockwise direction with an adjustable wrench (see picture below).

- Make sure it is completely threaded onto the cylinder valve before turning gas supply on.